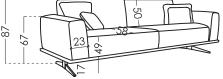

### **Measures**

Width: -cm Heigth: 83-87cm Depth: 86-103cm Seat heigth: 49-50cm Arm heigth: 66-67cm Back heigth: 44-50cm Depth open: -cm