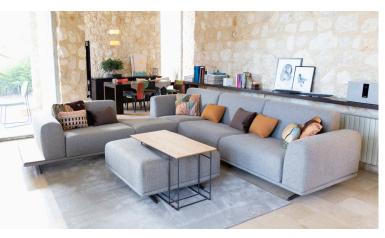

# **KLEE&KLEVER**

#### TECHNICAL DETAILS | RV001 | EN







#### KLEE:

KLEVER:



### **Measures**

Width: -cm Heigth: 83-87cm Depth: 86-103cm Seat heigth: 49-50cm Arm heigth: 66-67cm Back heigth: 44-50cm Depth open: -cm

#### **Technical information**

Frame: Frame of pine wood and MDF

N.E.A Sueat suspension:

Back suspension: Webbing 80mm Seat firmness: Medium Foam (white)

Seat foam: Fibre + Polyurethane 35Kg + 41Kg Back cushions: Fibre + Polyurethane 35Kg + 41Kg

Loose cushions: Fibersilk 100% Removable cover: Complete

#### Guarantee

Frame and seat suspension: livetime warranty

Rest of pieces: 3 years\*

\*6-month guaranty extension by activating it on the web

## **Packaging**

Composed of shrink-wrapped plastic and protective corner protectors. The packaging was created at the same time as the design, optimising it so that it is easy