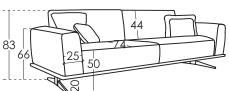

### **Measures**

Width: -cm Heigth: 83-87cm Depth: 86-103cm Seat heigth: 49-50cm Arm heigth: 66-67cm Back heigth: 44-50cm Depth open: -cm